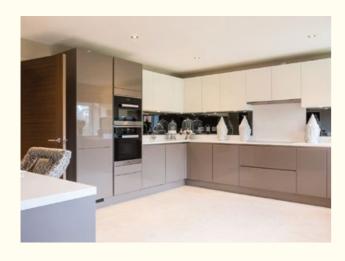

#### Kitchen

- Quality Häcker contemporary fitted handleless units
- Quality porcelain limestone flooring
- Quartz work surfaces
- Undermount stainless steel sink
- Miele or equivalent appliances throughout
- Integrated induction hob
- Integrated oven
- Integrated extractor hood
- · Integrated dishwasher
- Integrated fridge/freezer
- Washer/dryer