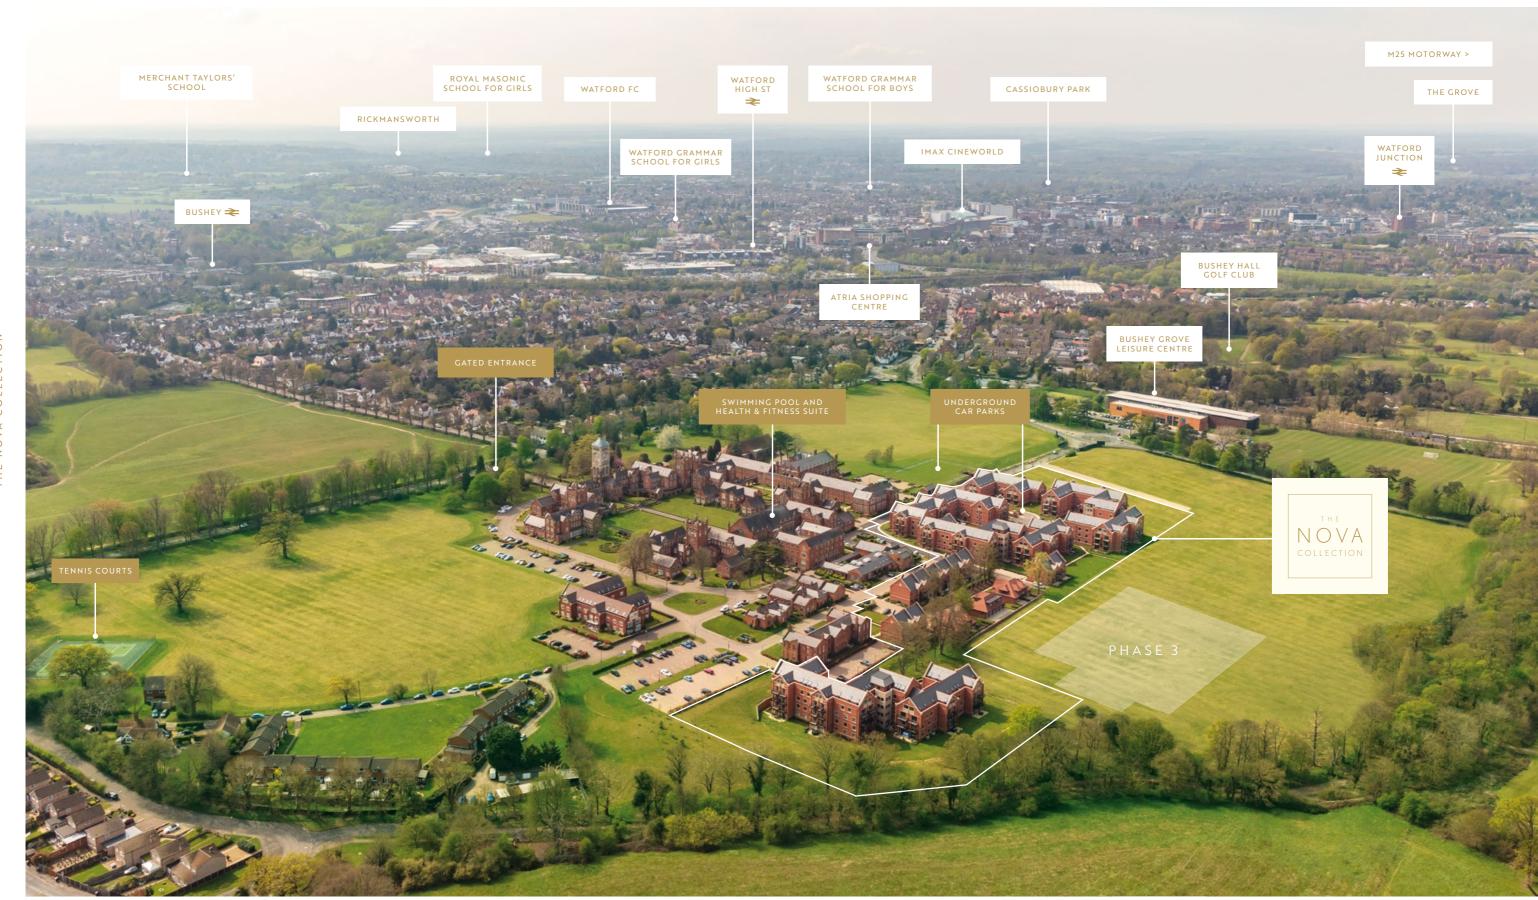

# IN A CLASS OF ITS OWN

Bushey and the surrounding area offers your children and their education a bright future.

Royal Connaught Park is ideally located for a wide range of highly regarded schools, colleges and universities.

#### ROYAL CONNAUGHT PARK

 $\frac{12}{2}$ 

13

Hertfordshire's unspoilt, captivating countryside and rural charm is never far away.

Royal Connaught Park is in an ideal location. Stroll into Bushey for a selection of boutique restaurants and traditional local pubs, or head to nearby Radlett and St Albans for chic shopping and foodie favourites.

Drink in the great outdoors at the area's numerous country clubs and open spaces, such as Aldenham Country Park.