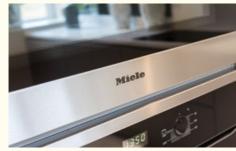

#### Kitchen

- Quality Häcker contemporary fitted handleless units
- Quality porcelain limestone flooring
- Quartz work surfaces
- Undermount stainless steel sink
- Miele or equivalent appliances throughout
- Integrated induction hob
- Integrated oven
- Integrated extractor hood
- · Integrated dishwasher
- Integrated fridge/freezer
- Washer/dryer