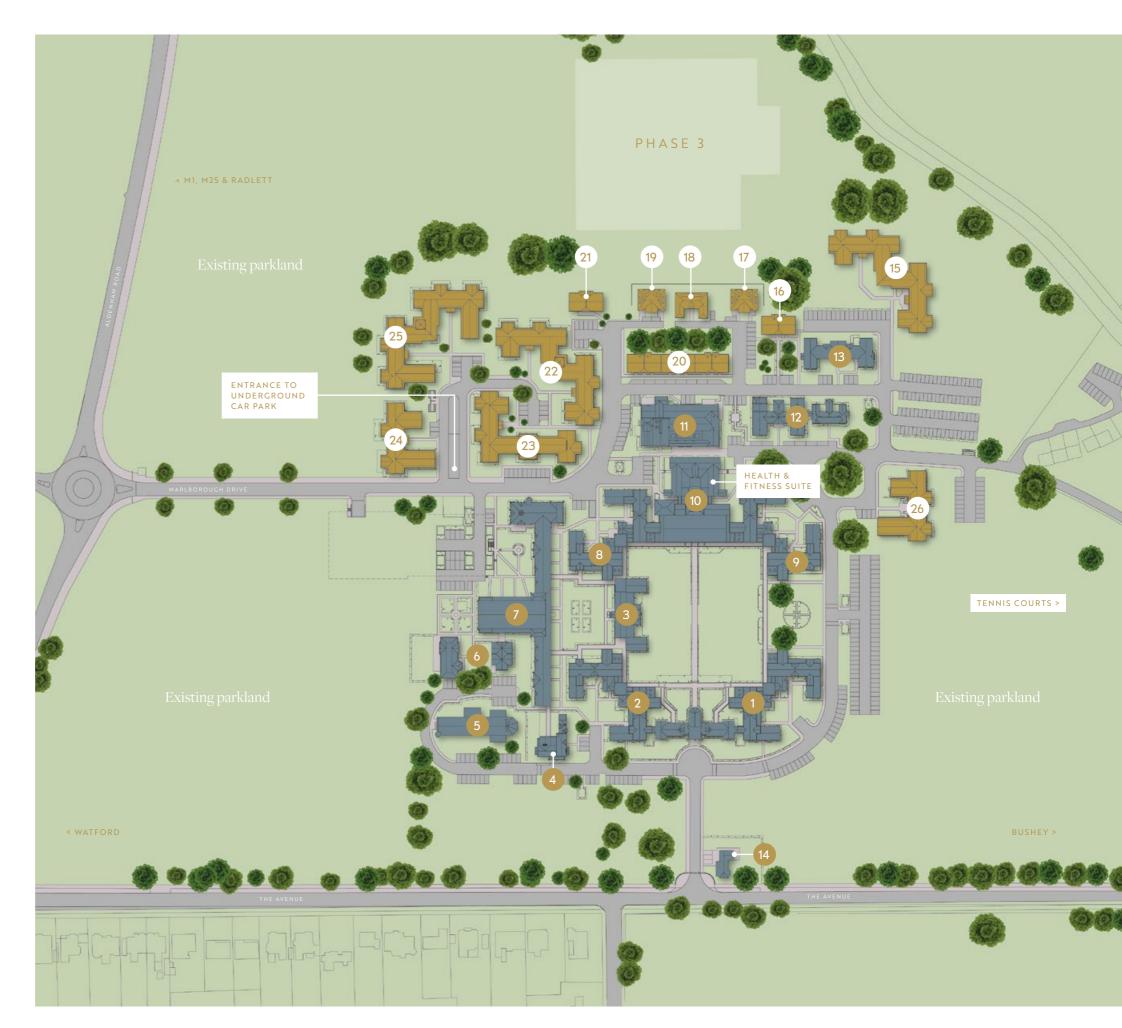

## SITE PLAN

- 1 JFK House
- 8 Washington House
- 2 Connaught House
- 9 Windsor House
- 3 Wessex House
- 10 King Edward House
- 4 Cadogan House
- 11 Kent House
- 5 Comer House
- 12 Derby House
- 6 Wellington House
- 13 Marlborough House
- 7 Devonshire House
- 14 The Gate House

#### THE NOVA COLLECTION

- 15) Argyll House
- (21) Oxford House
- (16) Queen Victoria House
- 22 Yale House
- 17 Hampton House
- 23 Harvard House
- 18) The Pavilion House
- (24) Admiral House
- 19) Blenheim House
- 25 Lancaster House
- 20 Eton House
- 26 York House