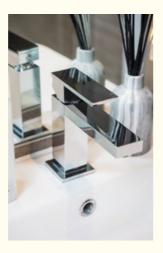

#### Bathrooms

- · Chrome heated electric towel rail
- Porcelain limestone floor tiles
- · Polished porcelain wall tiles with chrome trim
- Fitted mirror
- Thermostatic shower
- · Vado or equivalent shower arm and head
- · Chrome and glass shower door
- · Vado or equivalent contemporary taps
- High specification sanitaryware
- Chrome LED spotlights