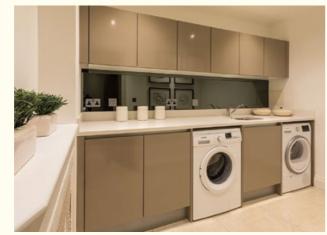

# THE LOOK OF LUXE

Where modern glamour meets timeless

Every indulgent detail has been carefully onsidered, from luxurious bathrooms and life-enhancing outdoor spaces to well-considered technology and cosy underfloor heating

31

Computer generated imagery is indicative only

<u>30</u>

The Nova Collection showcases beautifully designed spaces, inside and out, with every home enjoying its own private balcony or terrace.

These extraordinary new homes are crafted with a higher quality of life in mind, each offering flexible space where you are free to unwind, entertain and enjoy the leafy surrounds of this prestigious and secluded community.

#### Kitchen

- Quality Häcker contemporary fitted handleless units
- Quality porcelain limestone flooring
- Quartz work surfaces
- Undermount stainless steel sink
- Miele or equivalent appliances throughout
- Integrated induction hob
- Integrated oven
- Integrated extractor hood
- · Integrated dishwasher
- Integrated fridge/freezer
- Washer/dryer